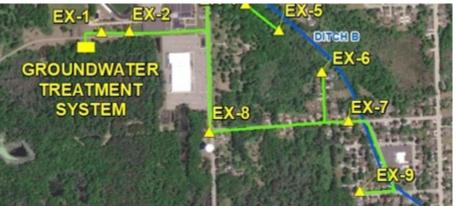

### **Extractions Wells**

EX-2, EX-8 and EX-9 wells installed

### **Piping and Vaults**

- Junction vaults (JV-1 and JV-2) by EX-1 -2 installed
- Conductor casing from JV-1 to EX-1 and EX-2 installed

Geosyntec<sup>></sup>

consultants

## **Extractions Wells**

• EX-6, EX-3, -4 and -5 will be completed next week

## **Piping and Vaults**

 Piping from Edwin & Oak View back to EX-8 (by the water tower)

Geosyntec<sup>></sup>

consultants